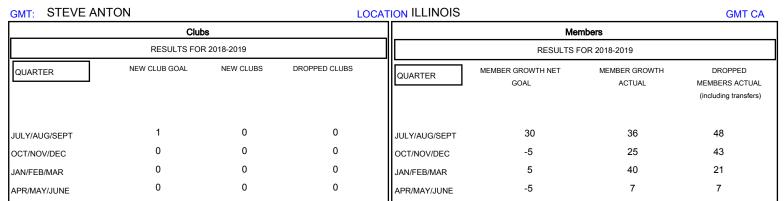

## MONTHLY MEMBERSHIP PROGRESS REPORT

District 1 M

Results as of: 04/30/2019







| DROPPED CLUBS: 0  DROPPED MEMBERS |         | 42 CLUBS OF 60 ADDED 1 OR MORE NEW MEMBERS | GENDER DISTRIBUTION  MALE 1,284 (80.96%)  FEMALE 302 (19.04%)  Women Percentage Fiscal Year Goal: 10% |     |
|-----------------------------------|---------|--------------------------------------------|-------------------------------------------------------------------------------------------------------|-----|
| DECEASED                          | 30      | CLICK HERE FOR CUMULATIVE MEMBERSHIP DATA  | TOTAL FAMILY UNIT MEMBERS                                                                             | 189 |
| CLUB CANCELLED OTHER              | 0<br>89 |                                            | FAMILY MEMBERS PAYING HALF DUES