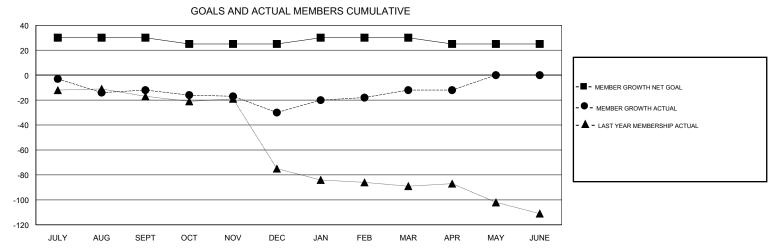

## MONTHLY MEMBERSHIP PROGRESS REPORT

District 1 M

Results as of: 04/30/2019







| DROPPED CLUBS: 0  DROPPED MEMBERS |         | 42 CLUBS OF 60 ADDED 1 OR MORE NEW MEMBERS | GENDER DISTRIBUTION  MALE 1,284 (80.96%)  FEMALE 302 (19.04%)  Women Percentage Fiscal Year Goal: 10% |     |
|-----------------------------------|---------|--------------------------------------------|-------------------------------------------------------------------------------------------------------|-----|
| DECEASED                          | 30      | CLICK HERE FOR CUMULATIVE MEMBERSHIP DATA  | TOTAL FAMILY UNIT MEMBERS                                                                             | 189 |
| CLUB CANCELLED OTHER              | 0<br>89 |                                            | FAMILY MEMBERS PAYING HALF DUES